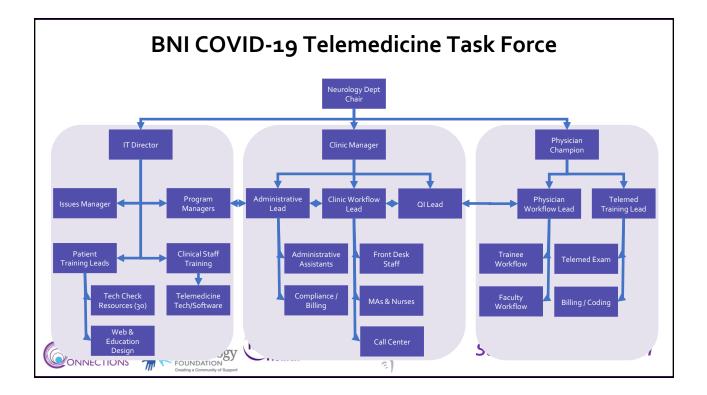

| Month         | Sunday | Monday                                             | Tuesday                            | Wednesday                             | Thursday                                           | Friday                                | Saturday |
|---------------|--------|----------------------------------------------------|------------------------------------|---------------------------------------|----------------------------------------------------|---------------------------------------|----------|
| MARCH         | 8      | 9                                                  | 10                                 | 11<br>Close Clinic<br>Phone Visits    | 12<br>0% Video Visits                              | 13                                    | 14       |
| MARCH         | 15     | 16                                                 | 17                                 | 18                                    | 19                                                 | 20<br>Zoom Contract<br>Signed         | 21       |
| MARCH         | 22     | 23 Task Force<br>Zoom Visits<br>Epilepsy, Movement | 24<br>Zoom Visits<br>Neuromuscular | 25                                    | 26<br>Zoom Visits<br>Cognitive                     | 27                                    | 28       |
| MARCH / APRIL | 29     | 30<br>Zoom Visits<br>Headache                      | 31<br>Tech Training<br>Begins      | 1<br>Zoom Visits<br>Stroke, Neuro-onc | 2                                                  | 3<br>All Providers / Staff<br>Trained | 4        |
| APRIL         | 5      | 6                                                  | 7                                  | 8                                     | 9                                                  | 10                                    | 11       |
| APRIL         | 12     | 13                                                 | 14                                 | 15                                    | <b>16</b><br>80% of Usual Clinic<br>Volume on Zoom | 17                                    | 18       |