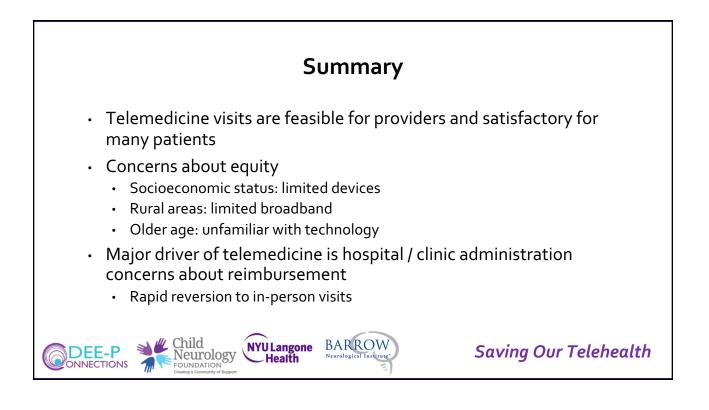

|
| MARCH / APRIL | 29     | 30<br>Zoom Visits<br>Headache                      | 31<br>Tech Training<br>Begins      | 1<br>Zoom Visits<br>Stroke, Neuro-onc | 2                                                  | 3<br>All Providers / Staff<br>Trained | 4        |
| APRIL         | 5      | 6                                                  | 7                                  | 8                                     | 9                                                  | 10                                    | 11       |
| APRIL         | 12     | 13                                                 | 14                                 | 15                                    | <b>16</b><br>80% of Usual Clinic<br>Volume on Zoom | 17                                    | 18       |

























| Wł | nat About N                                                                                                                                                                          | /ly Stat                                                                          | :e?                                      |                                                  |                                                                        |
|----|--------------------------------------------------------------------------------------------------------------------------------------------------------------------------------------|-----------------------------------------------------------------------------------|------------------------------------------|-------------------------------