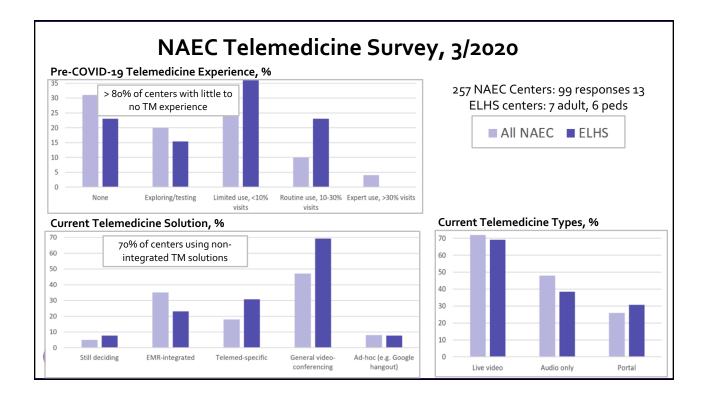

| Month         | Sunday | Monday                                             | Tuesday                            | Wednesday                             | Thursday                                           | Friday                                | Saturday |
|---------------|--------|----------------------------------------------------|------------------------------------|---------------------------------------|----------------------------------------------------|---------------------------------------|----------|
| MARCH         | 8      | 9                                                  | 10                                 | 11<br>Close Clinic<br>Phone Visits    | 12<br>0% Video Visits                              | 13                                    | 14       |
| MARCH