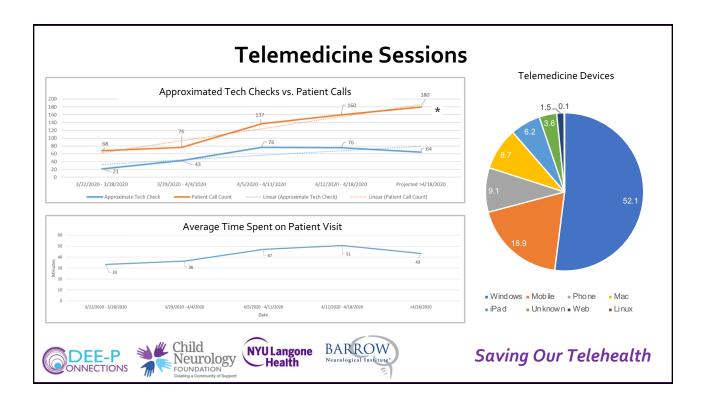

8       |
| MARCH / APRIL | 29     | 30<br>Zoom Visits<br>Headache                      | 31<br>Tech Training<br>Begins      | 1<br>Zoom Visits<br>Stroke, Neuro-onc | 2                                                  | 3<br>All Providers / Staff<br>Trained | 4        |
| APRIL         | 5      | 6                                                  | 7                                  | 8                                     | 9                                                  | 10                                    | 11       |
| APRIL         | 12     | 13                                                 | 14                                 | 15                                    | <b>16</b><br>80% of Usual Clinic<br>Volume on Zoom | 17                                    | 18       |

























| Wł | nat About N                                                                                                                                                                          | /ly Stat                                                                          | :e?                                      |                                                  |                                                                        |
|----|--------------------------------------------------------------------------------------------------------------------------------------------------------------------------------------|-----------------------------------------------------------------------------------|------------------------------------------|-------------------------