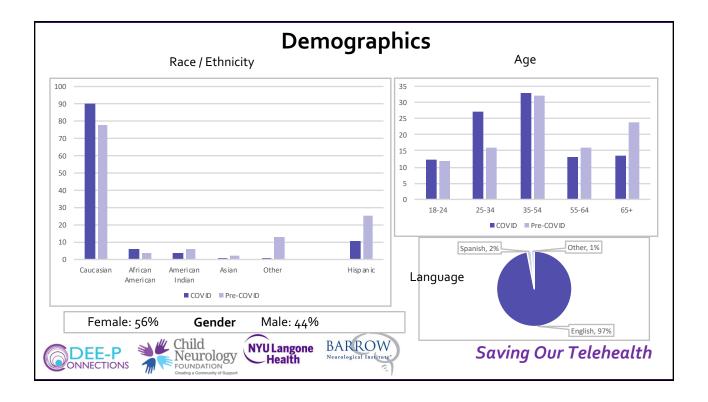

|
| MARCH / APRIL | 29     | 30<br>Zoom Visits<br>Headache                      | 31<br>Tech Training<br>Begins      | 1<br>Zoom Visits<br>Stroke, Neuro-onc | 2                                                  | 3<br>All Providers / Staff<br>Trained | 4        |
| APRIL         | 5      | 6                                                  | 7                                  | 8                                     | 9                                                  | 10                                    | 11       |
| APRIL         | 12     | 13                                                 | 14                                 | 15                                    | <b>16</b><br>80% of Usual Clinic<br>Volume on Zoom | 17                                    | 18       |

























| Wł | nat About N                                                                                                                                                                          | /ly Stat                                                                          | :e?                                      |                                                  |                                                                        |
|----|--------------------------------------------------------------------------------------------------------------------------------------------------------------------------------------|-----------------------------------------------------------------------------------|------------------------------------------|---------------------------