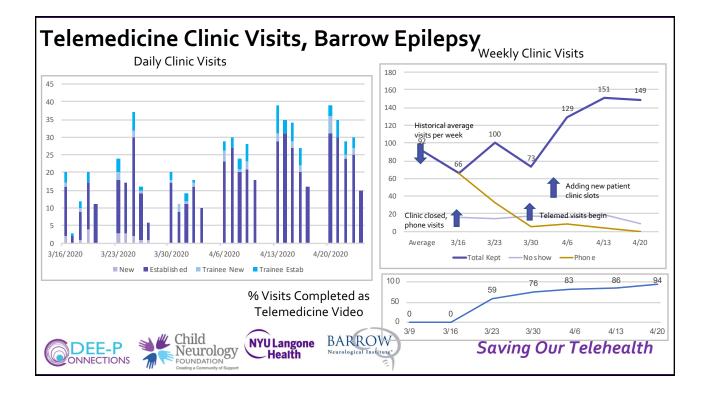

28       |
| MARCH / APRIL | 29     | 30<br>Zoom Visits<br>Headache                      | 31<br>Tech Training<br>Begins      | 1<br>Zoom Visits<br>Stroke, Neuro-onc | 2                                                  | 3<br>All Providers / Staff<br>Trained | 4        |
| APRIL         | 5      | 6                                                  | 7                                  | 8                                     | 9                                                  | 10                                    | 11       |
| APRIL         | 12     | 13                                                 | 14                                 | 15                                    | <b>16</b><br>80% of Usual Clinic<br>Volume on Zoom | 17                                    | 18       |

























| Wł | nat About N                                                                                                                                                                          | /ly Stat                                                                          | :e?                                      |                                                  |                                                                        |
|----|--------------------------------------------------------------------------------------------------------------------------------------------------------------------------------------|-----------------------------------------------------------------------------------|------------------------------------------|-----------------------