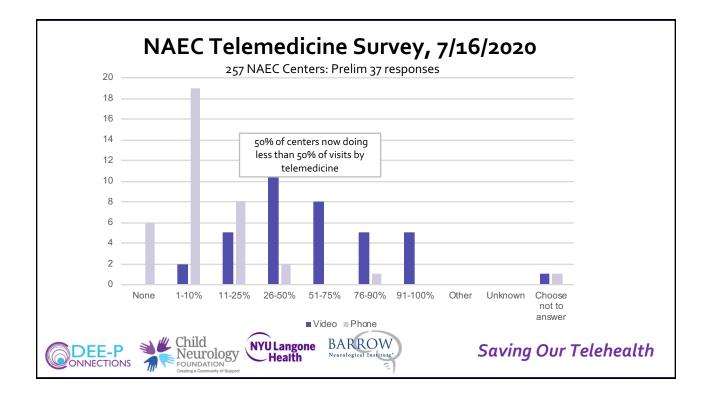

|
| MARCH / APRIL | 29     | 30<br>Zoom Visits<br>Headache                      | 31<br>Tech Training<br>Begins      | 1<br>Zoom Visits<br>Stroke, Neuro-onc | 2                                                  | 3<br>All Providers / Staff<br>Trained | 4        |
| APRIL         | 5      | 6                                                  | 7                                  | 8                                     | 9                                                  | 10                                    | 11       |
| APRIL         | 12     | 13                                                 | 14                                 | 15                                    | <b>16</b><br>80% of Usual Clinic<br>Volume on Zoom | 17                                    | 18       |

























| Wł | nat About N                                                                                                                                                                          | /ly Stat                                                                          | :e?                                      |                                                  |                                                                        |
|----|--------------------------------------------------------------------------------------------------------------------------------------------------------------------------------------|-----------------------------------------------------------------------------------|------------------------------------------|-----------------------------