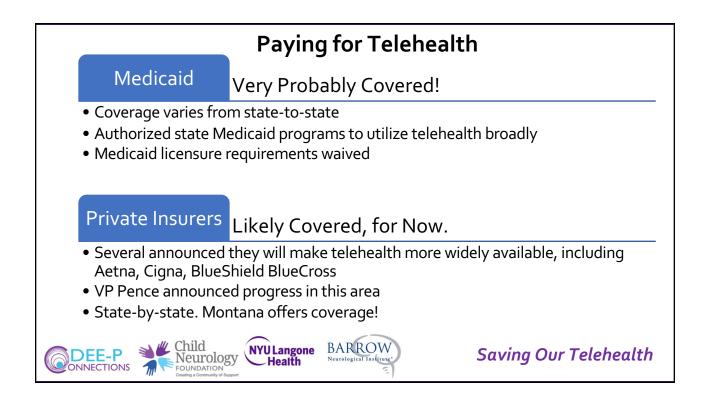

H / APRIL | 29     | 30<br>Zoom Visits<br>Headache                      | 31<br>Tech Training<br>Begins      | 1<br>Zoom Visits<br>Stroke, Neuro-onc | 2                                                  | 3<br>All Providers / Staff<br>Trained | 4        |
| APRIL         | 5      | 6                                                  | 7                                  | 8                                     | 9                                                  | 10                                    | 11       |
| APRIL         | 12     | 13                                                 | 14                                 | 15                                    | <b>16</b><br>80% of Usual Clinic<br>Volume on Zoom | 17                                    | 18       |

























| Wł | nat About N                                                                                                                                                                          | /ly Stat                                                                          | :e?                                      |                                                  |                                                                        |
|----|--------------------------------------------------------------------------------------------------------------------------------------------------------------------------------------|-----------------------------------------------------------------------------------|------------------------------------------|-----------------------------------------