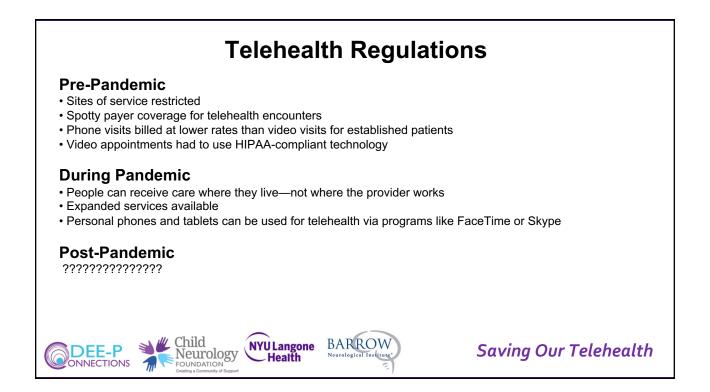

| Month         | Sunday | Monday                                             | Tuesday                            | Wednesday                             | Thursday                                           | Friday                                | Saturday |
|---------------|--------|----------------------------------------------------|------------------------------------|---------------------------------------|----------------------------------------------------|---------------------------------------|----------|
| MARCH         | 8      | 9                                                  | 10                                 | 11<br>Close Clinic<br>Phone Visits    | 12<br>0% Video Visits                              | 13                                    | 14       |
| MARCH         | 15     | 16                                                 | 17                                 | 18                                    | 19                                                 | 20<br>Zoom Contract<br>Signed         | 21       |
| MARCH         | 22     | 23 Task Force<br>Zoom Visits<br>Epilepsy, Movement | 24<br>Zoom Visits<br>Neuromuscular | 25                                    | 26<br>Zoom Visits<br>Cognitive                     | 27                                    | 28       |
| MARCH / APRIL | 29     | 30<br>Zoom Visits<br>Headache                      | 31<br>Tech Training<br>Begins      | 1<br>Zoom Visits<br>Stroke, Neuro-onc | 2                                                  | 3<br>All Providers / Staff<br>Trained | 4        |
| APRIL         | 5      | 6                                                  | 7                                  | 8                                     | 9                                                  | 10                                    | 11       |
| APRIL         | 12     | 13                                                 | 14                                 | 15                                    | <b>16</b><br>80% of Usual Clinic<br>Volume on Zoom | 17                                    | 18       |